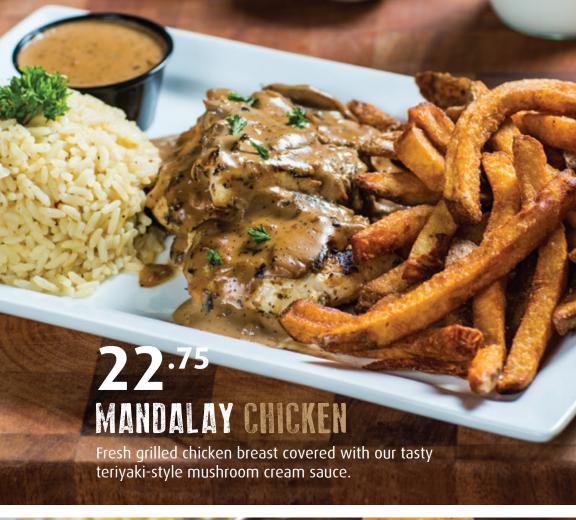

steak, hand rubbed with spices and topped with a 5-shrimp skewer of delectable shrimp. |
| <b>CHICKEN FILLET &amp; LOBSTER TAIL</b>                                                                                                                      |
| CHICKEN BROCHETTE & SCALLOPS                                                                                                                                  |
| Our already excellent chicken brochette is made better by the addition of 6 tasty scallops, served with garlic butter.                                        |
| MESQUITE CHICKEN FILLET & SHRIMP                                                                                                                              |

BBQ rib sauce.

**ALL PLATES BELOW COME WITH A CHOICE OF:** 







| Served with r