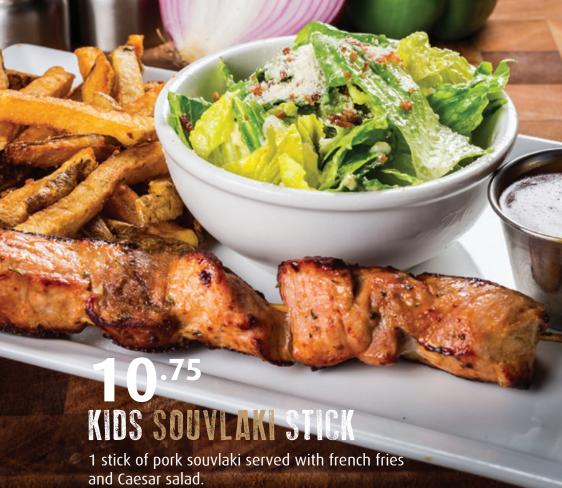

coleslaw, dill pickle and home cut fries. | i.    |
| PHILLY STEAK SUB                                                                                                | 18.75 |
| PEPPERONI SUB                                                                                                   | 16.75 |
| ALL DRESSED SUB                                                                                                 |       |
| CHICKEN SUB                                                                                                     |       |
| <b>DÉJA VU MELT</b> London steak, melted Swiss cheese, mustard and onions.                                      | 19.75 |
| <b>DÉJA VU CHICKEN MELT</b> Marinated chicken fillet, melted Swiss cheese, mustard and onions.                  | 19.75 |







| BURGERS+SANDWICHES                                                                |
|-----------------------------------------------------------------------------------|
| Served with coleslaw, dill pickle and home cut fries.                             |
| BACON CHEESEBURGER                                                                |
| and bacon on a sesame seed bun, fries and coleslaw.                               |
| <b>SWISS MUSHROOM BURGER</b>                                                      |
| MEXICAN BURGER                                                                    |
| ITALIAN BURGER                                                                    |
| BEYOND MEAT VEGGIE BURGER                                                         |
| CHICKEN BURGER