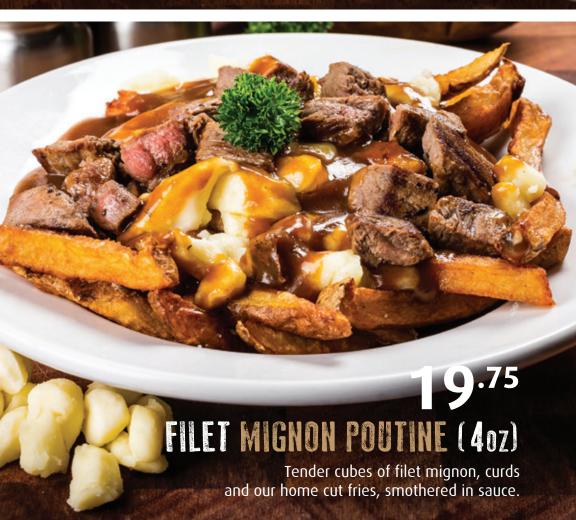

oleslaw, dill pickle and home cut fries. | i.    |
| PHILLY STEAK SUB                                                                                                | 18.75 |
| PEPPERONI SUB                                                                                                   | 16.75 |
| ALL DRESSED SUB                                                                                                 |       |
| CHICKEN SUB                                                                                                     |       |
| <b>DÉJA VU MELT</b> London steak, melted Swiss cheese, mustard and onions.                                      | 19.75 |
| <b>DÉJA VU CHICKEN MELT</b> Marinated chicken fillet, melted Swiss cheese, mustard and onions.                  | 19.75 |







| BURGERS+SANDWICHES                                                                |
|-----------------------------------------------------------------------------------|
| Served with coleslaw, dill pickle and home cut fries.                             |
| BACON CHEESEBURGER                                                                |
| and bacon on a sesame seed bun, fries and coleslaw.                               |
| <b>SWISS MUSHROOM BURGER</b>                                                      |
| MEXICAN BURGER                                                                    |
| ITALIAN BURGER                                                                    |
| BEYOND MEAT VEGGIE BURGER                                                         |
| CHICKEN BURGER