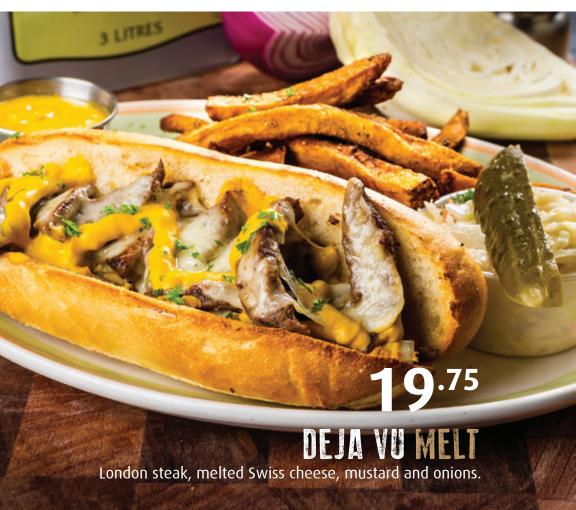

| peppers & mo                                    | zzarella.                     |       |
| Green peppers, onions, tomato                                                                                           | peppers & mo<br>es, broccoli,                   | zzarella.  8.25               | 10.45 |
| Green peppers, onions, tomatomushrooms & mozzarella.  ATHENA Tomatoes, onions, green pepper                             | es, broccoli,                                   | zzarella.  8.25  8.95         | 10.45 |
| Green peppers, onions, tomatomushrooms & mozzarella.  ATHENA Tomatoes, onions, green peppereta and mozzarella.  DÉJA VU | es, broccoli,<br>ers, olives,<br>italian sausag | zzarella.  8.25  8.95 e. 8.95 | 11.75 |







### WRAPS

Served with coleslaw, dill pickle and home-cut fries.

| •                                                                                                               |       |
|-----------------------------------------------------------------------------------------------------------------|-------|
| <b>CLUB</b>                                                                                                     | 15.75 |
| STEAK & CHEESE Lettuce and tomatoes with ranch dressing.                                                        | 17.75 |
| CHICKEN CAESAR                                                                                                  | 16.75 |
| CHICKEN TERIYAKI Sautéed chicken, onions, red and green peppers topped with grated mozzarella.