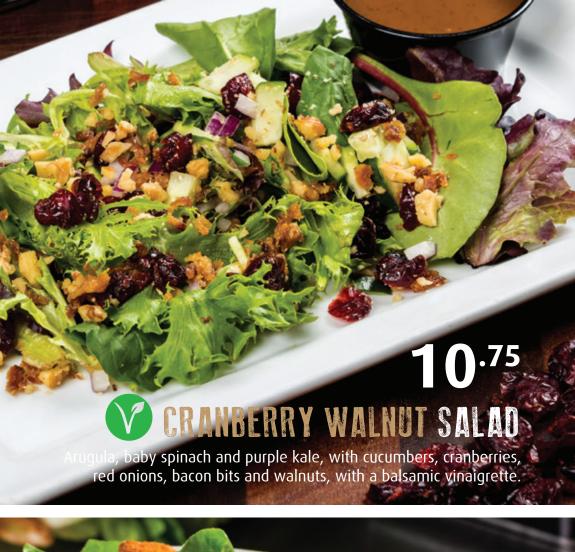

**CRANBERRY WALNUT ....... SMALL 10.75 .LARGE 15.75**Arugula, baby spinach and purple kale, with cucumbers, cranberries, red onions, bacon bits and walnuts, with a balsamic vinaigrette.