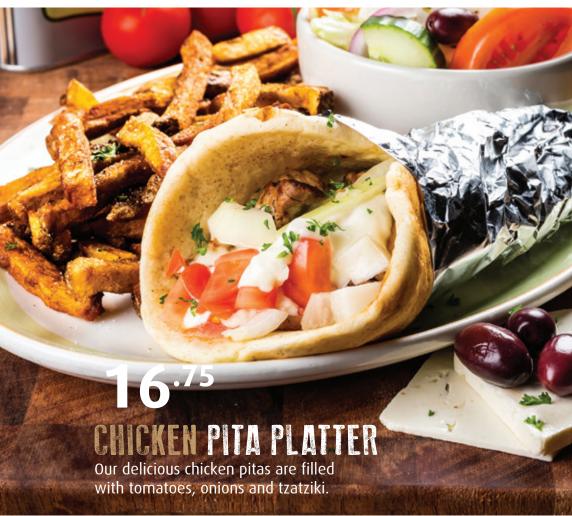

| peppers & mo                                    | zzarella.                     |       |
| Green peppers, onions, tomato                                                                                           | peppers & mo<br>es, broccoli,                   | zzarella.  8.25               | 10.45 |
| Green peppers, onions, tomatomushrooms & mozzarella.  ATHENA Tomatoes, onions, green pepper                             | es, broccoli,                                   | zzarella.  8.25  8.95         | 10.45 |
| Green peppers, onions, tomatomushrooms & mozzarella.  ATHENA Tomatoes, onions, green peppereta and mozzarella.  DÉJA VU | es, broccoli,<br>ers, olives,<br>italian sausag | zzarella.  8.25  8.95 e. 8.95 | 11.75 |







### WRAPS

Served with coleslaw, dill pickle and home-cut fries.

| •                                                                                                               |       |
|-----------------------------------------------------------------------------------------------------------------|-------|
| <b>CLUB</b>                                                                                                     | 15.75 |
| STEAK & CHEESE Lettuce and tomatoes with ranch dressing.                                                        | 17.75 |
| CHICKEN CAESAR                                                                                                  | 16.75 |
| CHICKEN TERIYAKI Sautéed chicken, onions, red and green peppers topped with grated mozzarella.