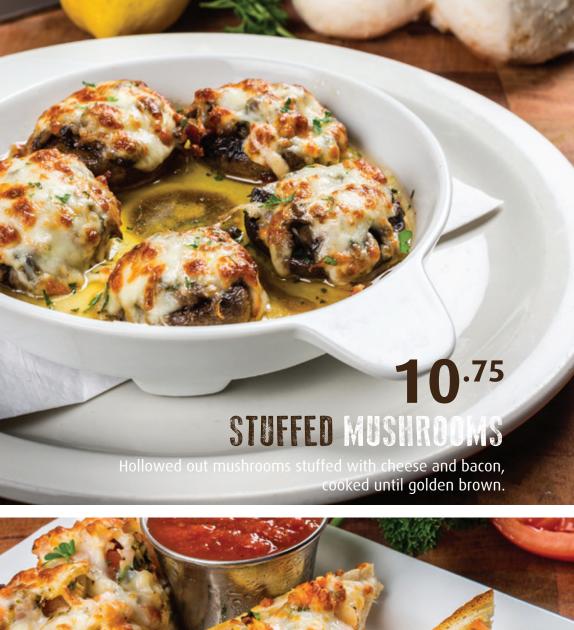

#### APPET ZERS

| POTATO SKINS                                                                                                  |
|---------------------------------------------------------------------------------------------------------------|
| <b>SNAILS BOURGUIGNON</b>                                                                                     |
| <b>SHRIMP AU GRATIN</b>                                                                                       |
| STUFFED MUSHROOMS                                                                                             |
| BRUSCHETTA BREAD                                                                                              |
| <b>SHRIMP COCKTAIL</b>                                                                                        |
| ONION SOUP                                                                                                    |
| Golden brown calamari, breaded with an addictive salt and cracked pepper mix, served with our cocktail sauce. |