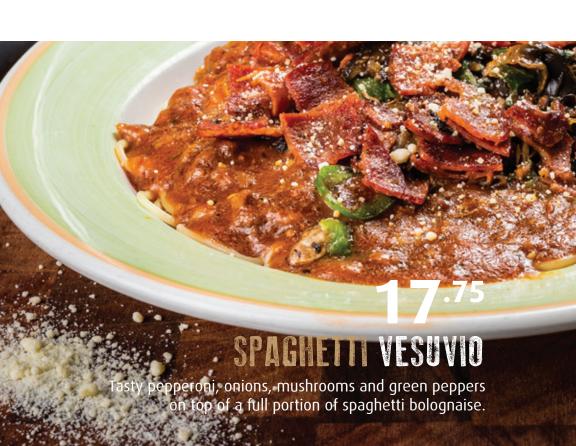

#### **BUILD YOUR OWN DISH!**

SPAGHETTI VESUVIO .....

of a full portion of spaghetti bolognaise.

| Selection of Pasta: Spaghetti, Fettuccine, Fusilli, Beef Tortellini (+\$3)<br>Served with our crispy baguette bread. |
|----------------------------------------------------------------------------------------------------------------------|
| BOLOGNAISE                                                                                                           |
| ALFREDO                                                                                                              |
| <b>CARBONARA</b>                                                                                                     |
| ROSE                                                                                                                 |
| <b>SUNDRIED ALFREDO SAUCE WITH BROCCOLI 15.75</b> Flavorful sundried tomatoes and broccoli, in our alfredo sauce.    |
| AU GRATIN: THE ABOVE COVERED WITH MOZZARELLA AND OVEN BAKED                                                          |
|                                                                                                                      |
| LASAGNA AU GRATIN                                                                                                    |
| Layers of pasta and meat sauce, with pepperoni and green peppers,                                                    |

Tasty pepperoni, onions, mushrooms and green peppers on top

| <b>SALADS:</b> CHEF'S • CAESER • GREEK (+1.00) • AUTHENTIC GREEK (+2.25) <b>POTATOES:</b> FRIES • WEDGES • BAKED • ALL DRESSED BAKED (+3.50)                  |
|---------------------------------------------------------------------------------------------------------------------------------------------------------------|
| STEAKS Served with sautéed vegetables.                                                                                                                        |
| FILET MIGNON                                                                                                                                                  |
| RIB STEAK                                                                                                                                                     |
| LONDON STEAK                                                                                                                                                  |
| HAMBURGER STEAK                                                                                                                                               |
| ADD A SHRIMP SKEWER (5) TO ANY DISH 6.75                                                                                                                      |
| FISH Served with rice.                                                                                                                                        |
| SALMON FILLET (6 OZ.)                                                                                                                                         |
| <b>GARLIC SHRIMP PLATTER</b>                                                                                                                                  |
| 2 LOBSTER TAILS                                                                                                                                               |
| <b>BEAU'S<sup>TM</sup> BATTERED FISH &amp; CHIPS</b>                                                                                                          |
| POSEIDON ADVENTURE FOR 153.75 FOR 2 64.75 FOR 1: 1 salad, 1 lobster tail, 6 oz of salmon, 3 scallops and 1 shrimp brochette.                                  |
| <b>FOR 2</b> : 2 salads, 1 lobster tail, 6 oz of salmon, 6 scallops and 2 shrimp brochettes.                                                                  |
| SURF & TURF                                                                                                                                                   |
| Served with rice.  FILET MIGNON + SHRIMP BROCHETTE                                                                                                            |
| 6 oz of tender filet mignon with a skewer of 5 succulent garlic shrimp.                                                                                       |
| <b>LONDON STEAK &amp; SHRIMP AU GRATIN</b>                                                                                                                    |
| <b>RIB STEAK &amp; SHRIMP BROCHETTE45.75</b> 14 oz of well marbled rib steak, hand rubbed with spices and topped with a 5-shrimp skewer of delectable shrimp. |
| <b>CHICKEN FILLET &amp; LOBSTER TAIL</b>                                                                                                                      |
| CHICKEN BROCHETTE & SCALLOPS                                                                                                                                  |
| Our already excellent chicken brochette is made better by the addition of 6 tasty scallops, served with garlic butter.                                        |
| MESQUITE CHICKEN FILLET & SHRIMP                                                                                                                              |