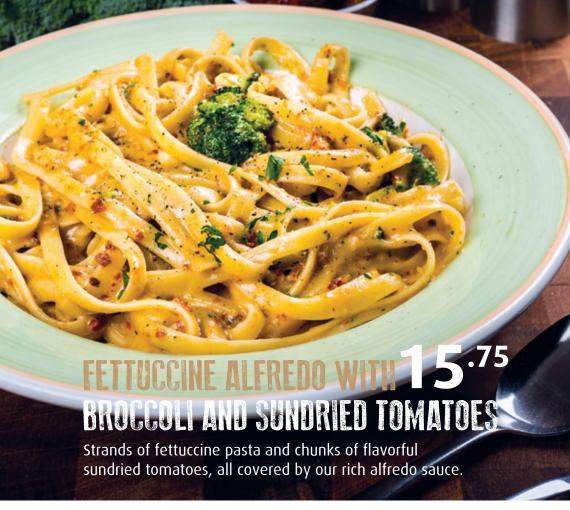

#### **BUILD YOUR OWN DISH!**

SPAGHETTI VESUVIO .....

of a full portion of spaghetti bolognaise.

| Selection of Pasta: Spaghetti, Fettuccine, Fusilli, Beef Tortellini (+\$3)<br>Served with our crispy baguette bread. |
|----------------------------------------------------------------------------------------------------------------------|
| BOLOGNAISE                                                                                                           |
| ALFREDO                                                                                                              |
| <b>CARBONARA</b>                                                                                                     |
| ROSE                                                                                                                 |
| <b>SUNDRIED ALFREDO SAUCE WITH BROCCOLI 15.75</b> Flavorful sundried tomatoes and broccoli, in our alfredo sauce.    |
| AU GRATIN: THE ABOVE COVERED WITH MOZZARELLA AND OVEN BAKED                                                          |
|                                                                                                                      |
| LASAGNA AU GRATIN                                                                                                    |
| Layers of pasta and meat sauce, with pepperoni and green peppers,                                                    |