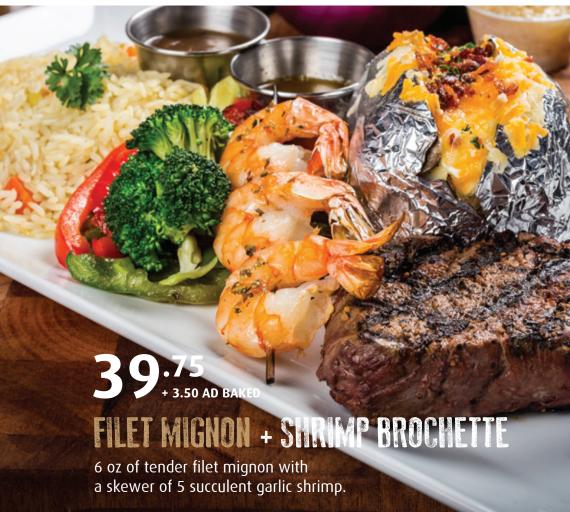

Tasty pepperoni, onions, mushrooms and green peppers on top

| <b>SALADS:</b> CHEF'S • CAESER • GREEK (+1.00) • AUTHENTIC GREEK (+2.25) <b>POTATOES:</b> FRIES • WEDGES • BAKED • ALL DRESSED BAKED (+3.50)                  |
|---------------------------------------------------------------------------------------------------------------------------------------------------------------|
| STEAKS Served with sautéed vegetables.                                                                                                                        |
| FILET MIGNON                                                                                                                                                  |
| RIB STEAK                                                                                                                                                     |
| LONDON STEAK                                                                                                                                                  |
| HAMBURGER STEAK                                                                                                                                               |
| ADD A SHRIMP SKEWER (5) TO ANY DISH 6.75                                                                                                                      |
| FISH Served with rice.                                                                                                                                        |
| SALMON FILLET (6 OZ.)                                                                                                                                         |
| <b>GARLIC SHRIMP PLATTER</b>                                                                                                                                  |
| 2 LOBSTER TAILS                                                                                                                                               |
| <b>BEAU'S<sup>TM</sup> BATTERED FISH &amp; CHIPS</b>                                                                                                          |
| POSEIDON ADVENTURE FOR 153.75 FOR 2 64.75 FOR 1: 1 salad, 1 lobster tail, 6 oz of salmon, 3 scallops and 1 shrimp brochette.                                  |
| <b>FOR 2</b> : 2 salads, 1 lobster tail, 6 oz of salmon, 6 scallops and 2 shrimp brochettes.                                                                  |
| SURF & TURF                                                                                                                                                   |
| Served with rice.  FILET MIGNON + SHRIMP BROCHETTE                                                                                                            |
| 6 oz of tender filet mignon with a skewer of 5 succulent garlic shrimp.                                                                                       |
| <b>LONDON STEAK &amp; SHRIMP AU GRATIN</b>                                                                                                                    |
| <b>RIB STEAK &amp; SHRIMP BROCHETTE45.75</b> 14 oz of well marbled rib steak, hand rubbed with spices and topped with a 5-shrimp skewer of delectable shrimp. |
| <b>CHICKEN FILLET &amp; LOBSTER TAIL</b>                                                                                                                      |
| CHICKEN BROCHETTE & SCALLOPS                                                                                                                                  |
| Our already excellent chicken brochette is made better by the addition of 6 tasty scallops, served with garlic butter.                                        |
| MESQUITE CHICKEN FILLET & SHRIMP                                                                                                                              |