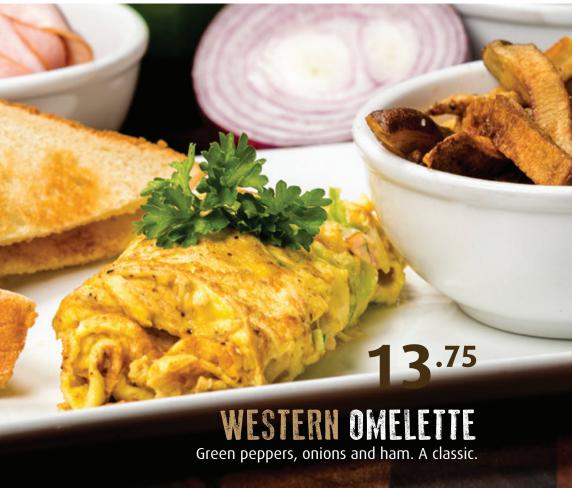

#### OMELETTES

| CHEESE                                                                             | 12.75 |
|------------------------------------------------------------------------------------|-------|
| Fluffy eggs with melted mozzarella gently folded, with a pinch of salt and pepper. |       |
| WESTERN                                                                            | 13.75 |
| Green peppers, onions and ham. A classic.                                          |       |
| <b>VEGETARIAN</b>                                                                  | 13.75 |
| BACON SUNDRIED TOMATO                                                              | 13.75 |
| <b>MEAT LOVERS</b> Bacon, ham, sausage and our home made meat sauce.               | 14.75 |