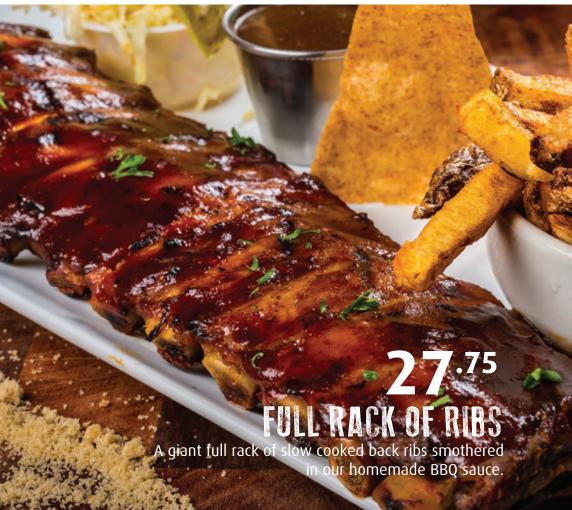

eak, hand rubbed with spices and topped with a 5-shrimp skewer of delectable shrimp. |
| <b>CHICKEN FILLET &amp; LOBSTER TAIL</b>                                                                                                                      |
| CHICKEN BROCHETTE & SCALLOPS                                                                                                                                  |
| Our already excellent chicken brochette is made better by the addition of 6 tasty scallops, served with garlic butter.                                        |
| MESQUITE CHICKEN FILLET & SHRIMP                                                                                                                              |

BBQ rib sauce.

**ALL PLATES BELOW COME WITH A CHOICE OF:** 







| Served with r