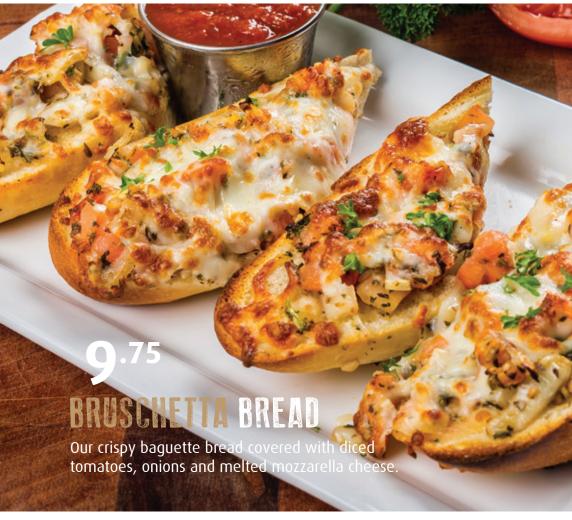

#### APPET ZERS

| POTATO SKINS                                                                                                  |
|---------------------------------------------------------------------------------------------------------------|
| <b>SNAILS BOURGUIGNON</b>                                                                                     |
| <b>SHRIMP AU GRATIN</b>                                                                                       |
| STUFFED MUSHROOMS                                                                                             |
| BRUSCHETTA BREAD                                                                                              |
| <b>SHRIMP COCKTAIL</b>                                                                                        |
| ONION SOUP                                                                                                    |
| Golden brown calamari, breaded with an addictive salt and cracked pepper mix, served with our cocktail sauce. |