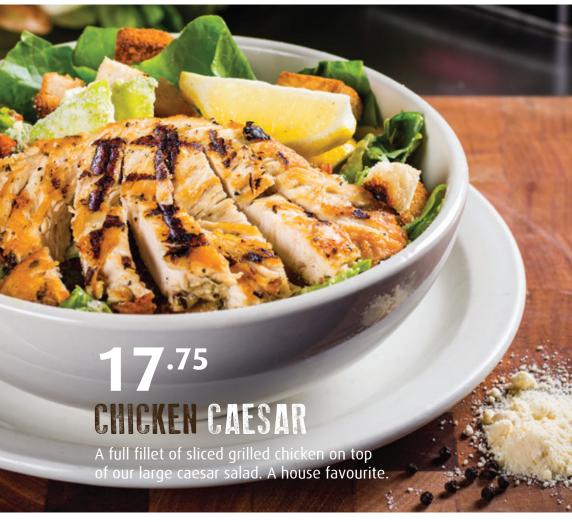

**AUTHENTIC GREEK .......SMALL 9.75 LARGE 14.75 The real deal**: cucumbers, tomatoes, onions and olives topped with a generous amount of feta, covered with an olive oil vinaigrette.

CHICKEN CAESAR ......LARGE 17.75

A full fillet of sliced grilled chicken on top of our large caesar salad.

A house favourite.

**STEAK + AUTHENTIC GREEK ......LARGE 20.75**6oz of char-broiled london steak on our large authentic greek salad.
You're welcome.