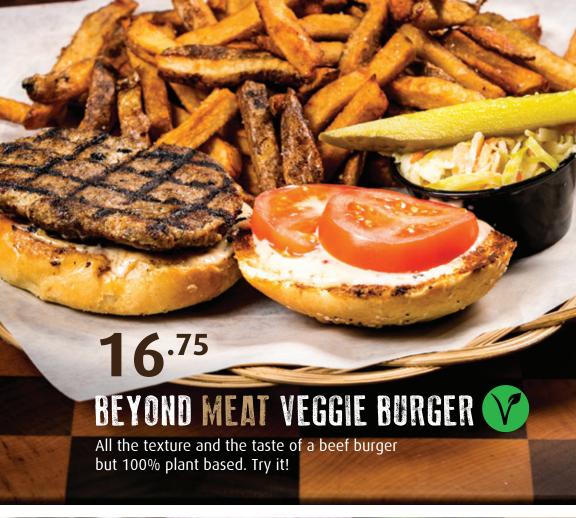

th coleslaw, dill pickle and home cut fries. | i.    |
| PHILLY STEAK SUB                                                                                                | 18.75 |
| PEPPERONI SUB                                                                                                   | 16.75 |
| ALL DRESSED SUB                                                                                                 |       |
| CHICKEN SUB                                                                                                     |       |
| <b>DÉJA VU MELT</b> London steak, melted Swiss cheese, mustard and onions.                                      | 19.75 |
| <b>DÉJA VU CHICKEN MELT</b> Marinated chicken fillet, melted Swiss cheese, mustard and onions.                  | 19.75 |







| BURGERS+SANDWICHES                                                                |
|-----------------------------------------------------------------------------------|
| Served with coleslaw, dill pickle and home cut fries.                             |
| BACON CHEESEBURGER                                                                |
| and bacon on a sesame seed bun, fries and coleslaw.                               |
| <b>SWISS MUSHROOM BURGER</b>                                                      |
| MEXICAN BURGER                                                                    |
| ITALIAN BURGER                                                                    |
| BEYOND MEAT VEGGIE BURGER                                                         |
| CHICKEN BURGER