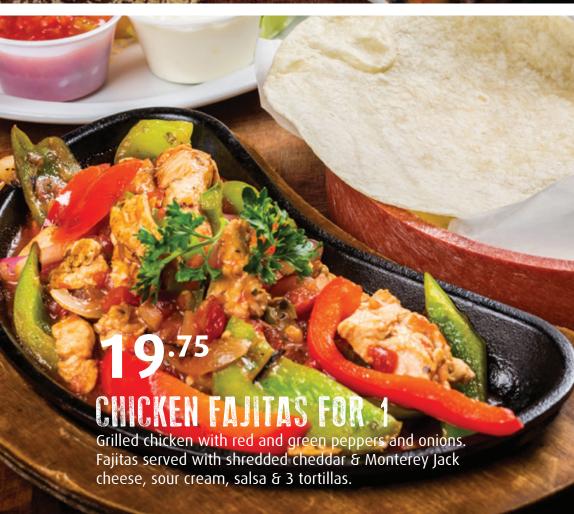

k, hand rubbed with spices and topped with a 5-shrimp skewer of delectable shrimp. |
| <b>CHICKEN FILLET &amp; LOBSTER TAIL</b>                                                                                                                      |
| CHICKEN BROCHETTE & SCALLOPS                                                                                                                                  |
| Our already excellent chicken brochette is made better by the addition of 6 tasty scallops, served with garlic butter.                                        |
| MESQUITE CHICKEN FILLET & SHRIMP                                                                                                                              |

BBQ rib sauce.

**ALL PLATES BELOW COME WITH A CHOICE OF:** 







| Served with r