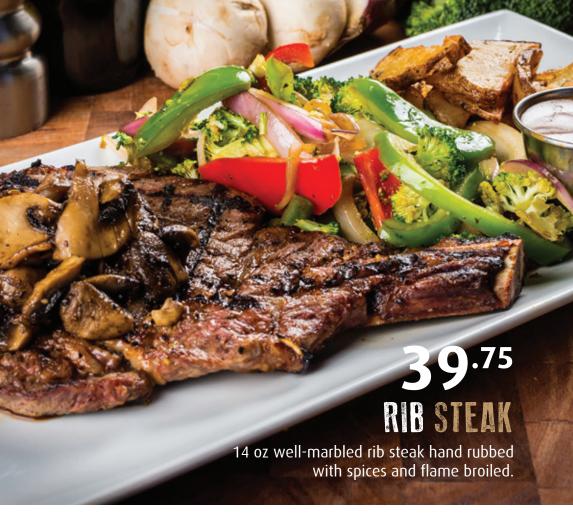

Tasty pepperoni, onions, mushrooms and green peppers on top

| <b>SALADS:</b> CHEF'S • CAESER • GREEK (+1.00) • AUTHENTIC GREEK (+2.25) <b>POTATOES:</b> FRIES • WEDGES • BAKED • ALL DRESSED BAKED (+3.50)                  |
|---------------------------------------------------------------------------------------------------------------------------------------------------------------|
| STEAKS Served with sautéed vegetables.                                                                                                                        |
| FILET MIGNON                                                                                                                                                  |
| RIB STEAK                                                                                                                                                     |
| LONDON STEAK                                                                                                                                                  |
| HAMBURGER STEAK                                                                                                                                               |
| ADD A SHRIMP SKEWER (5) TO ANY DISH 6.75                                                                                                                      |
| FISH Served with rice.                                                                                                                                        |
| SALMON FILLET (6 OZ.)                                                                                                                                         |
| <b>GARLIC SHRIMP PLATTER</b>                                                                                                                                  |
| 2 LOBSTER TAILS                                                                                                                                               |
| <b>BEAU'S<sup>TM</sup> BATTERED FISH &amp; CHIPS</b>                                                                                                          |
| POSEIDON ADVENTURE FOR 153.75 FOR 2 64.75 FOR 1: 1 salad, 1 lobster tail, 6 oz of salmon, 3 scallops and 1 shrimp brochette.                                  |
| <b>FOR 2</b> : 2 salads, 1 lobster tail, 6 oz of salmon, 6 scallops and 2 shrimp brochettes.                                                                  |
| SURF & TURF                                                                                                                                                   |
| Served with rice.  FILET MIGNON + SHRIMP BROCHETTE                                                                                                            |
| 6 oz of tender filet mignon with a skewer of 5 succulent garlic shrimp.                                                                                       |
| <b>LONDON STEAK &amp; SHRIMP AU GRATIN</b>                                                                                                                    |
| <b>RIB STEAK &amp; SHRIMP BROCHETTE45.75</b> 14 oz of well marbled rib steak, hand rubbed with spices and topped with a 5-shrimp skewer of delectable shrimp. |
| <b>CHICKEN FILLET &amp; LOBSTER TAIL</b>                                                                                                                      |
| CHICKEN BROCHETTE & SCALLOPS                                                                                                                                  |
| Our already excellent chicken brochette is made better by the addition of 6 tasty scallops, served with garlic butter.                                        |
| MESQUITE CHICKEN FILLET & SHRIMP                                                                                                                              |