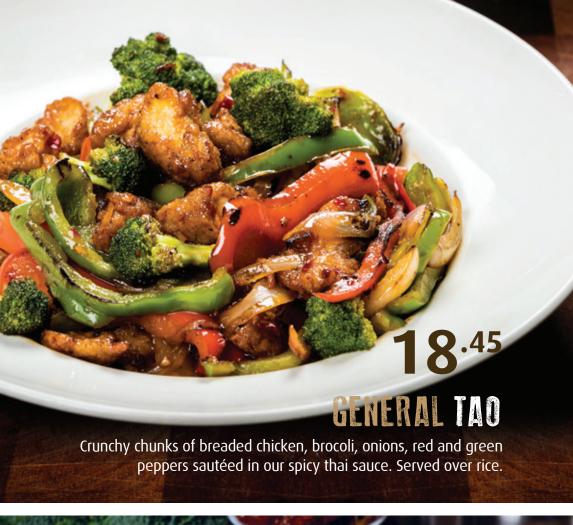

### STIRFRY

| <b>CHICKEN</b> Tender strips of chicken, brocoli, onions, red and green peppers sautéed in our homemade teriyaki sauce. Served over rice.      | 18.75 |
|------------------------------------------------------------------------------------------------------------------------------------------------|-------|
| <b>STEAK</b>                                                                                                                                   | 19.75 |
| sautéed in our homemade teriyaki sauce. Served over rice.  SHRIMP                                                                              | 10 75 |
| Succulent shrimp, brocoli, onions, red and green peppers sautée in our homemade teriyaki sauce. Served over rice.                              |       |
| <b>GENERAL TAO</b> Crunchy chunks of breaded chicken, brocoli, onions, red and gree peppers sautéed in our spicy thai sauce. Served over rice. |       |
| Flavorful strips of tempeh, brocoli, onions, red and green pepper sautéed in our homemade teriyaki sauce. Served over rice.                    |       |