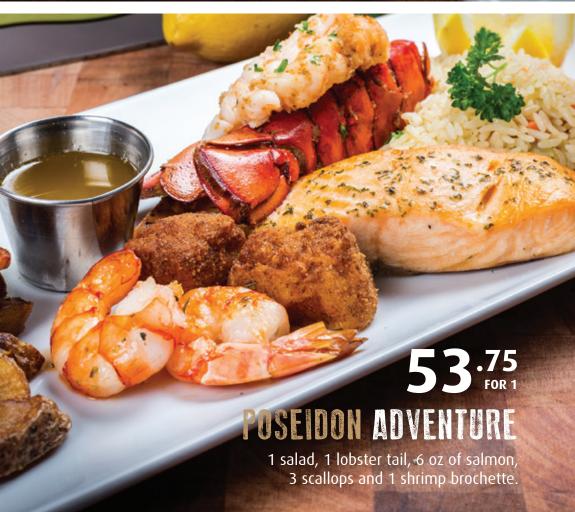

Tasty pepperoni, onions, mushrooms and green peppers on top

| <b>SALADS:</b> CHEF'S • CAESER • GREEK (+1.00) • AUTHENTIC GREEK (+2.25) <b>POTATOES:</b> FRIES • WEDGES • BAKED • ALL DRESSED BAKED (+3.50)                  |
|---------------------------------------------------------------------------------------------------------------------------------------------------------------|
| STEAKS Served with sautéed vegetables.                                                                                                                        |
| FILET MIGNON                                                                                                                                                  |
| RIB STEAK                                                                                                                                                     |
| LONDON STEAK                                                                                                                                                  |
| HAMBURGER STEAK                                                                                                                                               |
| ADD A SHRIMP SKEWER (5) TO ANY DISH 6.75                                                                                                                      |
| FISH Served with rice.                                                                                                                                        |
| SALMON FILLET (6 OZ.)                                                                                                                                         |
| <b>GARLIC SHRIMP PLATTER</b>                                                                                                                                  |
| 2 LOBSTER TAILS                                                                                                                                               |
| <b>BEAU'S<sup>TM</sup> BATTERED FISH &amp; CHIPS</b>                                                                                                          |
| POSEIDON ADVENTURE FOR 153.75 FOR 2 64.75 FOR 1: 1 salad, 1 lobster tail, 6 oz of salmon, 3 scallops and 1 shrimp brochette.                                  |
| <b>FOR 2</b> : 2 salads, 1 lobster tail, 6 oz of salmon, 6 scallops and 2 shrimp brochettes.                                                                  |
| SURF & TURF                                                                                                                                                   |
| Served with rice.  FILET MIGNON + SHRIMP BROCHETTE                                                                                                            |
| 6 oz of tender filet mignon with a skewer of 5 succulent garlic shrimp.                                                                                       |
| <b>LONDON STEAK &amp; SHRIMP AU GRATIN</b>                                                                                                                    |
| <b>RIB STEAK &amp; SHRIMP BROCHETTE45.75</b> 14 oz of well marbled rib steak, hand rubbed with spices and topped with a 5-shrimp skewer of delectable shrimp. |
| <b>CHICKEN FILLET &amp; LOBSTER TAIL</b>                                                                                                                      |
| CHICKEN BROCHETTE & SCALLOPS                                                                                                                                  |
| Our already excellent chicken brochette is made better by the addition of 6 tasty scallops, served with garlic butter.                                        |
| MESQUITE CHICKEN FILLET & SHRIMP                                                                                                                              |