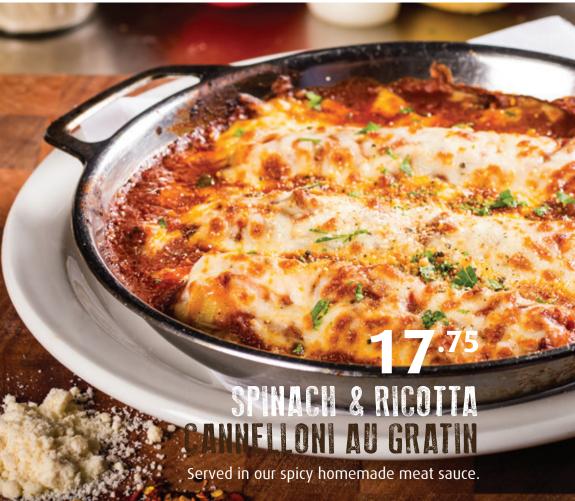

#### **BUILD YOUR OWN DISH!**

SPAGHETTI VESUVIO .....

of a full portion of spaghetti bolognaise.

| Selection of Pasta: Spaghetti, Fettuccine, Fusilli, Beef Tortellini (+\$3)<br>Served with our crispy baguette bread. |
|----------------------------------------------------------------------------------------------------------------------|
| BOLOGNAISE                                                                                                           |
| ALFREDO                                                                                                              |
| <b>CARBONARA</b>                                                                                                     |
| ROSE                                                                                                                 |
| <b>SUNDRIED ALFREDO SAUCE WITH BROCCOLI 15.75</b> Flavorful sundried tomatoes and broccoli, in our alfredo sauce.    |
| AU GRATIN: THE ABOVE COVERED WITH MOZZARELLA AND OVEN BAKED                                                          |
|                                                                                                                      |
| LASAGNA AU GRATIN                                                                                                    |
| Layers of pasta and meat sauce, with pepperoni and green peppers,                                                    |