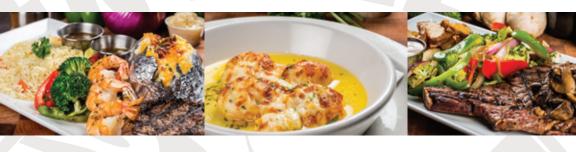

Tasty pepperoni, onions, mushrooms and green peppers on top

| <b>SALADS:</b> CHEF'S • CAESER • GREEK (+1.00) • AUTHENTIC GREEK (+2.25) <b>POTATOES:</b> FRIES • WEDGES • BAKED • ALL DRESSED BAKED (+3.50)                  |
|---------------------------------------------------------------------------------------------------------------------------------------------------------------|
| STEAKS Served with sautéed vegetables.                                                                                                                        |
| FILET MIGNON                                                                                                                                                  |
| RIB STEAK                                                                                                                                                     |
| LONDON STEAK                                                                                                                                                  |
| HAMBURGER STEAK                                                                                                                                               |
| ADD A SHRIMP SKEWER (5) TO ANY DISH 6.75                                                                                                                      |
| FISH Served with rice.                                                                                                                                        |
| SALMON FILLET (6 OZ.)                                                                                                                                         |
| <b>GARLIC SHRIMP PLATTER</b>                                                                                                                                  |
| 2 LOBSTER TAILS                                                                                                                                               |
| <b>BEAU'S<sup>TM</sup> BATTERED FISH &amp; CHIPS</b>                                                                                                          |
| POSEIDON ADVENTURE FOR 153.75 FOR 2 64.75 FOR 1: 1 salad, 1 lobster tail, 6 oz of salmon, 3 scallops and 1 shrimp brochette.                                  |
| <b>FOR 2</b> : 2 salads, 1 lobster tail, 6 oz of salmon, 6 scallops and 2 shrimp brochettes.                                                                  |
| SURF & TURF                                                                                                                                                   |
| Served with rice.  FILET MIGNON + SHRIMP BROCHETTE                                                                                                            |
| 6 oz of tender filet mignon with a skewer of 5 succulent garlic shrimp.                                                                                       |
| <b>LONDON STEAK &amp; SHRIMP AU GRATIN</b>                                                                                                                    |
| <b>RIB STEAK &amp; SHRIMP BROCHETTE45.75</b> 14 oz of well marbled rib steak, hand rubbed with spices and topped with a 5-shrimp skewer of delectable shrimp. |
| <b>CHICKEN FILLET &amp; LOBSTER TAIL</b>                                                                                                                      |
| CHICKEN BROCHETTE & SCALLOPS                                                                                                                                  |
| Our already excellent chicken brochette is made better by the addition of 6 tasty scallops, served with garlic butter.                                        |
| MESQUITE CHICKEN FILLET & SHRIMP                                                                                                                              |