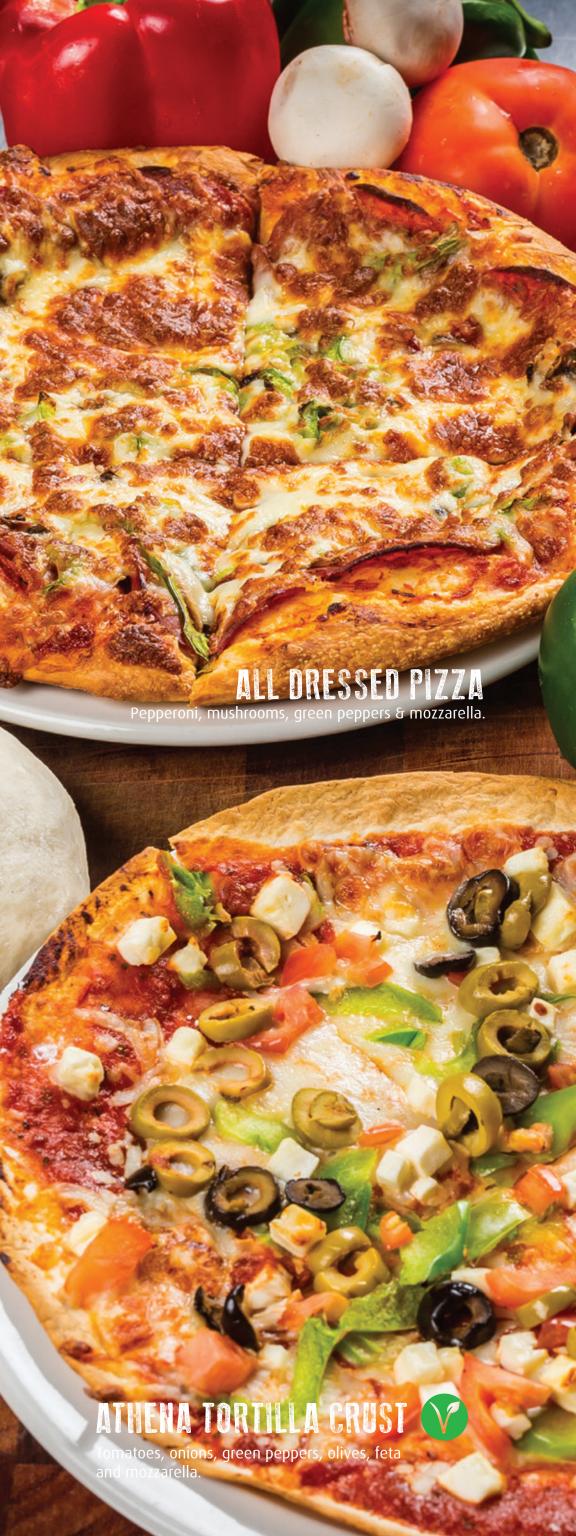

fur cream, salsa and 3 or 6 OS (4) with our spicy beef blend, so a cheese, salsa, sour cream   | STEAK TEMPEH                                                     |
| Half a rack of out class wings.  SHRIMP & HAHALLE HALLE HALL | CHICKEN FOR 1 - 19.75 FOR 2 - 27.75 or tempeh, with red and gritas served with shredded fur cream, salsa and 3 or 6 OS (4) with our spicy beef blend, so a cheese, salsa, sour cream   | STEAK TEMPEH                                                     |
| Half a rack of out class wings.  SHRIMP & HAHALLE HALLE HALL | CHICKEN FOR 1 - 19.75 FOR 2 - 27.75 or tempeh, with red and gritas served with shredded fur cream, salsa and 3 or 6 OS (4) with our spicy beef blend, so a cheese, salsa, sour cream a | STEAK TEMPEH                                                     |



| I LLA                                                                                                                   | SMALL                                           | MEDIUM                        | LARGE |
|-------------------------------------------------------------------------------------------------------------------------|-------------------------------------------------|-------------------------------|-------|
| PLAIN                                                                                                                   |                                                 | 14.45                         | 18.95 |
| THREE CHEESE                                                                                                            |