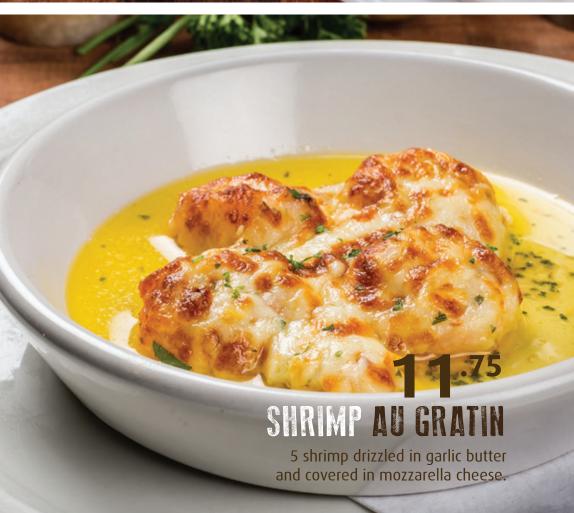

#### APPET ZERS

| POTATO SKINS                                                                                                  |
|---------------------------------------------------------------------------------------------------------------|
| <b>SNAILS BOURGUIGNON</b>                                                                                     |
| <b>SHRIMP AU GRATIN</b>                                                                                       |
| STUFFED MUSHROOMS                                                                                             |
| BRUSCHETTA BREAD                                                                                              |
| <b>SHRIMP COCKTAIL</b>                                                                                        |
| ONION SOUP                                                                                                    |
| Golden brown calamari, breaded with an addictive salt and cracked pepper mix, served with our cocktail sauce. |